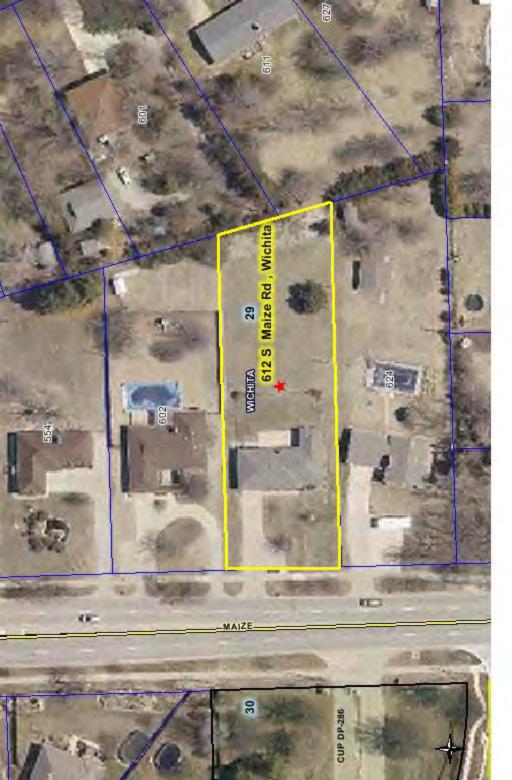

# **Property Information Packet**

612 S. Maize Wichita, KS

Copyright 2011 McCurdy Auction, LLC 519 N. Oliver • Wichita, Kansas 67208 Phone 316.683.0612 • Fax 316.683.8822

| Click  | photo to enla                 | rge or      | view          | multi-photos                       |          | Class<br>Elem.<br>Middl<br>High<br>\$/TFL<br>Lot Si<br>Appra | s:<br>ess:<br>ty:<br>School<br>School:<br>LA-AGL<br>ize/SQF<br>aisal?: | Activ<br>Singl<br>612<br>WICt<br>Sedg<br>131<br>THE<br>(Aux<br>Resid<br>Resid<br>I: Maiz<br>I: Maiz<br>Maiz<br>A: \$0-\$<br>FT: 3005 | e Famili<br><u>S MAIZE</u><br>HITA, KS<br>wick<br>DELL AI<br><u>stion)</u><br>dential<br>e<br>Middle<br>e<br>0 | y OnSite B<br>5<br>5 67209<br>DDITION | To<br>Sit A<br>A<br>B<br>B<br>T<br>G<br>G<br>C<br>C<br>C<br>C<br>C<br>C<br>C<br>C<br>C<br>C<br>C<br>C<br>C<br>C<br>C<br>C<br>C | G Bedroom<br>otal Bedroo<br>G Full/Half<br>otal Baths:<br>GLA: 1,920<br>FA: 999<br>FLA/Source<br>arage: Two<br>riginal Price<br>evels: One S<br>asement: Yo<br>oprox. Age:<br>ear Built: 19<br>creage Ran<br>creage:<br>uction?: Y | e: 2,919/Co<br>Car<br>e: \$0<br>Story<br>es - Unfinisl<br>: 36 - 50 Ye<br>971 | urt House<br>ned<br>ars |
|--------|-------------------------------|-------------|---------------|------------------------------------|----------|--------------------------------------------------------------|------------------------------------------------------------------------|--------------------------------------------------------------------------------------------------------------------------------------|----------------------------------------------------------------------------------------------------------------|---------------------------------------|--------------------------------------------------------------------------------------------------------------------------------|------------------------------------------------------------------------------------------------------------------------------------------------------------------------------------------------------------------------------------|-------------------------------------------------------------------------------|-------------------------|
|        |                               |             |               |                                    |          | Ger                                                          | neral                                                                  | Into                                                                                                                                 |                                                                                                                |                                       |                                                                                                                                |                                                                                                                                                                                                                                    |                                                                               |                         |
| Level  | Room Type                     | Dim         | nsns          | Floor                              |          | Intern                                                       | et Disp                                                                | lay: Y                                                                                                                               |                                                                                                                | A                                     | ddr                                                                                                                            | ess Display                                                                                                                                                                                                                        | ': Y                                                                          |                         |
| М      | Master BR                     | 18.5        | <b>c16.2</b>  | Carpet                             |          | Comm                                                         | ent Dis                                                                | play: Y                                                                                                                              |                                                                                                                | V                                     | alua                                                                                                                           | ation Displa                                                                                                                                                                                                                       | ay:Y                                                                          |                         |
| М      | Bedroom                       | 12.7        | c12.7         | Carpet                             |          | Other                                                        | Rooms:                                                                 | : Fa                                                                                                                                 | mily Ro                                                                                                        | om-Main L                             | evel                                                                                                                           | , Foyer                                                                                                                                                                                                                            |                                                                               |                         |
| м      | Living Room                   | 14.10       | x9.11         | Carpet                             |          | Legal:                                                       |                                                                        | Lo                                                                                                                                   | t 13, Bl                                                                                                       | ock A, The                            | Del                                                                                                                            | l Addition                                                                                                                                                                                                                         |                                                                               |                         |
| м      | Kitchen                       | 16          | <b>x12</b>    | Vinyl                              |          | Directi                                                      | ons:                                                                   | Ke                                                                                                                                   | llogg ar                                                                                                       | nd Maize, N                           | Vorth                                                                                                                          | n on Maize t                                                                                                                                                                                                                       | o property                                                                    |                         |
| М      | Bedroom                       | 12.1        | 0x11          | Carpet                             |          |                                                              |                                                                        |                                                                                                                                      |                                                                                                                |                                       |                                                                                                                                |                                                                                                                                                                                                                                    |                                                                               |                         |
| Μ      | Family                        | 13.1        | 1x20          | Carpet                             |          |                                                              |                                                                        |                                                                                                                                      |                                                                                                                |                                       |                                                                                                                                |                                                                                                                                                                                                                                    |                                                                               |                         |
| м      | Dining                        | 15.3x       | 14.10         | Carpet                             |          |                                                              |                                                                        |                                                                                                                                      |                                                                                                                |                                       |                                                                                                                                |                                                                                                                                                                                                                                    |                                                                               |                         |
| В      | Office                        | 14.11       | x12.9         | Carpet                             |          |                                                              |                                                                        |                                                                                                                                      |                                                                                                                |                                       |                                                                                                                                |                                                                                                                                                                                                                                    |                                                                               |                         |
|        |                               |             |               |                                    |          | F                                                            | eatur                                                                  | es                                                                                                                                   |                                                                                                                |                                       |                                                                                                                                |                                                                                                                                                                                                                                    |                                                                               |                         |
| Applia | ances:                        |             | Dishv         | vasher, Disposa                    | al, Ran  |                                                              |                                                                        |                                                                                                                                      |                                                                                                                |                                       |                                                                                                                                |                                                                                                                                                                                                                                    |                                                                               |                         |
| Baser  | ment Finish:                  |             | Rec/F         | amily Room, G                      | Game F   | Room, S                                                      | torage,                                                                |                                                                                                                                      |                                                                                                                |                                       |                                                                                                                                |                                                                                                                                                                                                                                    |                                                                               |                         |
| Exter  | ior Amenities                 | :           |               | , Fence-Chain,                     | Gutter   | ing, Irr                                                     | igation F                                                              | Pump, Ir                                                                                                                             | rigation                                                                                                       | Well, Spri                            | inkle                                                                                                                          | er System, S                                                                                                                                                                                                                       | torm Door(                                                                    | s), Storm               |
|        |                               |             |               | ows/Ins Glass                      |          |                                                              |                                                                        |                                                                                                                                      |                                                                                                                |                                       |                                                                                                                                |                                                                                                                                                                                                                                    |                                                                               |                         |
| -      | borhood Ame                   |             |               | ig Fan(s), Cent                    | ral Vac  | num C                                                        | `loset-W                                                               | alk-In F                                                                                                                             | Firenlace                                                                                                      | - Doors/Sc                            | reer                                                                                                                           | ns Humidifie                                                                                                                                                                                                                       | er Window                                                                     |                         |
| Interi | ior Amenities                 | :           |               | rings-All                          |          | uum, c                                                       | 10300 11                                                               |                                                                                                                                      | ireplace                                                                                                       | 2 00013/30                            |                                                                                                                                | is, numuni                                                                                                                                                                                                                         |                                                                               |                         |
| ΗΟΑ Ι  | Due Include:                  |             |               | 5-                                 |          |                                                              |                                                                        |                                                                                                                                      |                                                                                                                |                                       |                                                                                                                                |                                                                                                                                                                                                                                    |                                                                               |                         |
| Archi  | tecture:                      |             | Ranc          | h                                  |          |                                                              | Flood                                                                  |                                                                                                                                      | Unl                                                                                                            | known                                 |                                                                                                                                |                                                                                                                                                                                                                                    |                                                                               |                         |
|        |                               |             |               |                                    |          |                                                              | Insur                                                                  | ance:                                                                                                                                |                                                                                                                |                                       |                                                                                                                                |                                                                                                                                                                                                                                    |                                                                               |                         |
|        | ior Constructi<br>escription: | ion:        | Maso<br>Stano | nry-Stone<br>lard                  |          |                                                              | Roof:<br>Fronta                                                        | 200.                                                                                                                                 | Cor                                                                                                            | mposition                             |                                                                                                                                |                                                                                                                                                                                                                                    |                                                                               |                         |
| Cooli  | -                             |             |               | al, Electric, Ga                   | s        |                                                              | Heati                                                                  | -                                                                                                                                    | Hea                                                                                                            | at Pump, G                            | Sas,                                                                                                                           | Electric                                                                                                                                                                                                                           |                                                                               |                         |
|        | en Features:                  |             |               | , Pantry                           |          |                                                              | Firepl                                                                 |                                                                                                                                      | On                                                                                                             | e, Family F                           | Roon                                                                                                                           | n, Wood bur                                                                                                                                                                                                                        |                                                                               |                         |
| Maste  | er Bedroom:                   |             |               |                                    |          |                                                              | Dining                                                                 | g Area:                                                                                                                              |                                                                                                                |                                       |                                                                                                                                | itchen, Form                                                                                                                                                                                                                       | hal, Kitchen                                                                  | /Dining                 |
|        |                               |             | Main          | Flags Consust                      |          |                                                              | ;                                                                      | <b>,</b>                                                                                                                             | Cor                                                                                                            | mbo, Living                           | g/Di                                                                                                                           | ning Combo                                                                                                                                                                                                                         |                                                                               |                         |
| Laund  | dry:                          |             |               | Floor, Separate<br>up, 220-Electri |          | n, Gas                                                       | Utiliti                                                                | es:                                                                                                                                  | Sev                                                                                                            | wer, Natur                            | al G                                                                                                                           | as, Public W                                                                                                                                                                                                                       | ater                                                                          |                         |
| Baser  | ment/Founda                   | tion:       | Full          | ap, 220 Lietti                     | -        |                                                              | Garag                                                                  | je:                                                                                                                                  | Att                                                                                                            | ached                                 |                                                                                                                                |                                                                                                                                                                                                                                    |                                                                               |                         |
| Owne   | ership:                       |             | Indiv         |                                    |          |                                                              | Posse                                                                  | ssion:                                                                                                                               |                                                                                                                | Closing                               |                                                                                                                                |                                                                                                                                                                                                                                    |                                                                               |                         |
| Warra  | anty:                         |             | No W          | arranty Provide                    | ed       |                                                              |                                                                        | ments:                                                                                                                               |                                                                                                                |                                       |                                                                                                                                |                                                                                                                                                                                                                                    |                                                                               |                         |
| Prope  | erty Condition                | Rpt:        | Ν             |                                    |          |                                                              | Propo<br>Finan                                                         |                                                                                                                                      |                                                                                                                |                                       |                                                                                                                                |                                                                                                                                                                                                                                    |                                                                               |                         |
|        |                               |             |               |                                    | -        |                                                              |                                                                        | -                                                                                                                                    |                                                                                                                |                                       |                                                                                                                                |                                                                                                                                                                                                                                    |                                                                               |                         |
| A      | mahlai                        | NI          | -             | moral Taxaa                        |          |                                                              |                                                                        | ancin                                                                                                                                |                                                                                                                |                                       | 010                                                                                                                            |                                                                                                                                                                                                                                    |                                                                               |                         |
|        | nable:<br>v Specials:         | N<br>\$5    |               | eneral Taxes:<br>otal Specials:    |          | \$2,8<br>\$5.7                                               |                                                                        | Genera<br>Current                                                                                                                    |                                                                                                                |                                       | 2010<br>J                                                                                                                      |                                                                                                                                                                                                                                    |                                                                               |                         |
|        | y HOA Dues:                   | <i>φJ</i> . |               | DA Initiation I                    | Fee:     | Ψ.3.7                                                        |                                                                        | Earnes                                                                                                                               | -                                                                                                              |                                       |                                                                                                                                | JRDY AUCTI                                                                                                                                                                                                                         | ON LLC TRI                                                                    | IST                     |
|        | Company:                      |             |               |                                    |          |                                                              |                                                                        | Rental                                                                                                                               |                                                                                                                |                                       |                                                                                                                                |                                                                                                                                                                                                                                    |                                                                               |                         |
|        |                               |             |               |                                    |          | Aud                                                          | ction                                                                  | Info                                                                                                                                 |                                                                                                                |                                       |                                                                                                                                |                                                                                                                                                                                                                                    |                                                                               |                         |
|        |                               |             |               |                                    | <b>T</b> |                                                              |                                                                        |                                                                                                                                      |                                                                                                                | Mathad                                | ۰ <sup>۴</sup>                                                                                                                 |                                                                                                                                                                                                                                    | Auction                                                                       | Real                    |
| Auctio | on?:                          |             |               | Y                                  | Sa       | pe of A<br>le:                                               | action                                                                 | Reserv                                                                                                                               | 'e                                                                                                             | Method<br>Auction:                    |                                                                                                                                | Live Only                                                                                                                                                                                                                          | Auction<br>Offering:                                                          | Estate                  |
|        |                               |             |               |                                    | 54       |                                                              |                                                                        |                                                                                                                                      |                                                                                                                |                                       | •                                                                                                                              |                                                                                                                                                                                                                                    | -                                                                             | Only                    |
| Auctio | on Location:                  |             |               | ONSITE                             |          |                                                              |                                                                        |                                                                                                                                      |                                                                                                                | Auction<br>Date:                      |                                                                                                                                | 09/17/201                                                                                                                                                                                                                          | Auction<br>Start Tim                                                          | 11:30                   |
|        |                               | _           |               |                                    | 1-0      | Open/F                                                       | Preview                                                                |                                                                                                                                      |                                                                                                                | Date:<br>1-Open                       |                                                                                                                                |                                                                                                                                                                                                                                    | 1-Open                                                                        | 11:30                   |
| 1-Ope  | en for Previev                | v?:         |               | Y                                  |          | te:                                                          | . criew                                                                | 09/17,                                                                                                                               | 2011                                                                                                           | Start Tir                             | ne:                                                                                                                            | 10:30 AM                                                                                                                                                                                                                           | End Time                                                                      |                         |
| 2-0    | on for Droview                |             |               |                                    |          |                                                              | Preview                                                                | ,                                                                                                                                    |                                                                                                                | 2-Open                                |                                                                                                                                |                                                                                                                                                                                                                                    | 2-Open                                                                        |                         |
| 2-0pe  | en for Previev                | V : .       |               |                                    |          | te:                                                          |                                                                        |                                                                                                                                      |                                                                                                                | Start Tir                             | ne:                                                                                                                            |                                                                                                                                                                                                                                    | End Time                                                                      |                         |
| 3-0pe  | en for Previev                | v?:         |               |                                    |          | •                                                            | Preview                                                                | '                                                                                                                                    |                                                                                                                | 3-Open                                |                                                                                                                                |                                                                                                                                                                                                                                    | 3-Open                                                                        |                         |
|        |                               |             |               |                                    |          | te:                                                          |                                                                        | E DM -                                                                                                                               |                                                                                                                | Start Tir                             | ne:                                                                                                                            |                                                                                                                                                                                                                                    | End Time                                                                      |                         |
| Broke  | er Registratio                | n Req.      | ?:            | Y                                  |          | oker<br>gistart                                              | ion                                                                    | 5 PM F<br>BUSIN                                                                                                                      |                                                                                                                | Buyer                                 |                                                                                                                                | Y                                                                                                                                                                                                                                  | Premium                                                                       | 10 %                    |
|        |                               |             |               |                                    | Re       | gistait                                                      | 1011                                                                   | DOSIN                                                                                                                                | 233                                                                                                            | buyer                                 |                                                                                                                                |                                                                                                                                                                                                                                    | riennun                                                                       |                         |